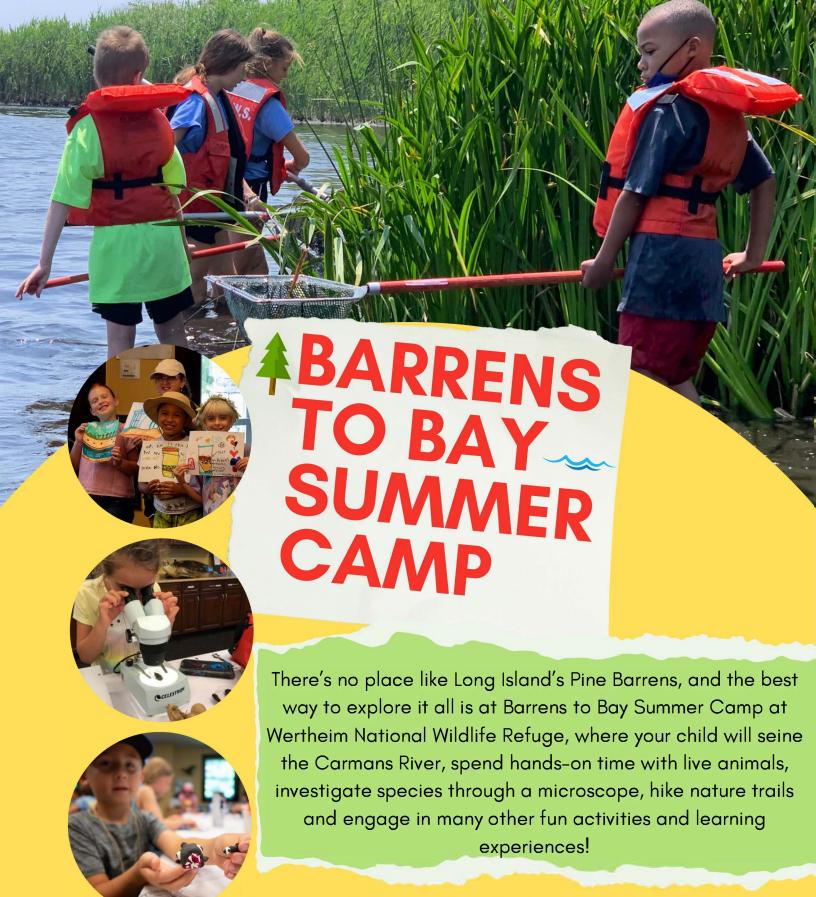

The camp runs in three weekly sessions for 6 to 9-year-old campers beginning on June 30 and three weekly sessions for 10 to 12-year-old campers beginning on July 28. Space is limited, so be sure to register early!